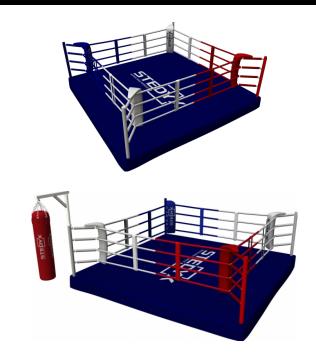

Thanks to its truss structure, the boxing ring is strong and stable. It is suitable for the most demanding training and sparring. The elevated OSB floor has a padded layer of 1.5 cm and a cotton canvas. We normally supply this ring with 4 ropes. The safety of the athletes is our first priority.

## Purposeful design:

It is simple! The elevated 30 cm (1 ft) OSB floor ensures comfortable training. The floor of the ring is well cushioned and covered with a cotton canvas, and it meets the most stringent requirements of boxing federations. The surface of the frame is galvanically treated so as to provide exceptional durability and longevity.

### Safety:

Thanks to its truss structure, the boxing ring is strong and stable. It is suitable for the most demanding training and sparring. The elevated OSB floor has a padded layer of 1.5 cm and a cotton canvas. We normally supply this ring with 4 ropes. The safety of the athletes is our first priority.

### **BASIC SPECIFICATION**

Use: hard training, sparring,

Product code: TPR 5040 - 30

Outer size: 5m x 5m

Inner size between ropes: 4m x 4m

Frame: powder finished made of 50mmx30mm steel profile

Height of the floor: 30cm

Floor material: OSB boards 22mm

Floor boards quantity: 8

Floor padding: 1,5 cm

Weight: 920kg

### **PADDING AND CANVAS**

Canvas: Cotton 530g/m2

Padding: 15mm PE foam

Boxing ropes: latherette cover with 15mm PE padding, steel core

Corners: leatherette cover, PUR paddingm